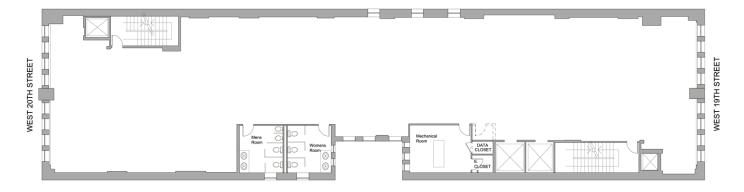

CURRENT BUILD OUT

Test Fit 1 Office Intensive Layout

| LEGEND         |    | CONFERENCE ROOM | 3 |
|----------------|----|-----------------|---|
| PRIVATE OFFICE | 19 | PANTRY          | 1 |
| WORKSTATION    | 11 | COPY ROOM       | 1 |
| RECEPTIONIST   | 1  | SERVER ROOM     | 1 |
| TOTAL          | 31 | STORAGE ROOM    | 1 |