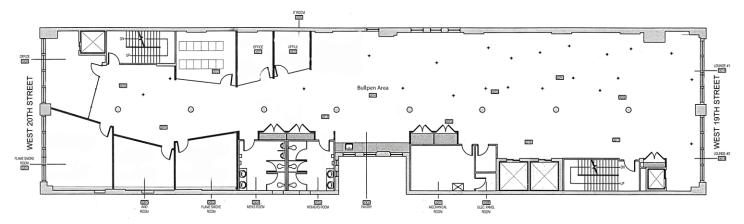

Test Fit 3 Creative Layout.

| LEGEND         |    | CONFERENCE ROOM | 3 |
|----------------|----|-----------------|---|
| PRIVATE OFFICE | 7  | PANTRY          | 1 |
| WORKSTATION    | 68 | COPY ROOM       | 1 |
| RECEPTIONIST   | 1  | SERVER ROOM     | 1 |
| TOTAL          | 76 | STORAGE ROOM    | 1 |