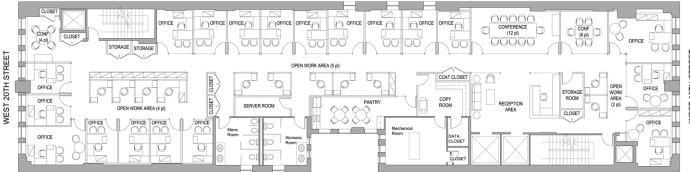

Test Fit 2 Open Work Layout

| LEGEND         |          |        | CONFERENCE ROOM |
|----------------|----------|--------|-----------------|
| PRIVATE OFFICE | 7 PANTRY | PANTRY |                 |
| WORKSTATION    | 65       |        | COPY ROOM       |
| RECEPTIONIST   | 1        |        | SERVER ROOM     |
| TOTAL          | 73       |        | STORAGE ROOM    |