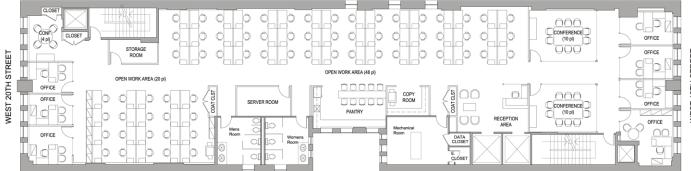

Test Fit 2 Open Work Layout

| LEGEND         |          |        | CONFERENCE ROOM |
|----------------|----------|--------|-----------------|
| PRIVATE OFFICE | 7 PANTRY | PANTRY |                 |
| WORKSTATION    | 65       |        | COPY ROOM       |
| RECEPTIONIST   | 1        |        | SERVER ROOM     |
| TOTAL          | 73       |        | STORAGE ROOM    |