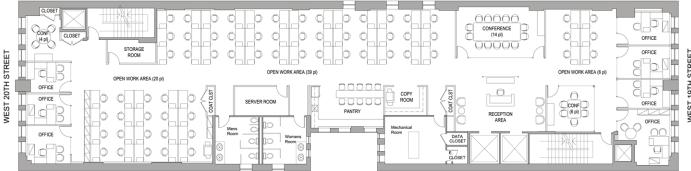

Test Fit 3 Creative Layout.

| LEGEND         |    | CONFERENCE ROOM | 3 |
|----------------|----|-----------------|---|
| PRIVATE OFFICE | 7  | PANTRY          | 1 |
| WORKSTATION    | 68 | COPY ROOM       | 1 |
| RECEPTIONIST   | 1  | SERVER ROOM     | 1 |
| TOTAL          | 76 | STORAGE ROOM    | 1 |